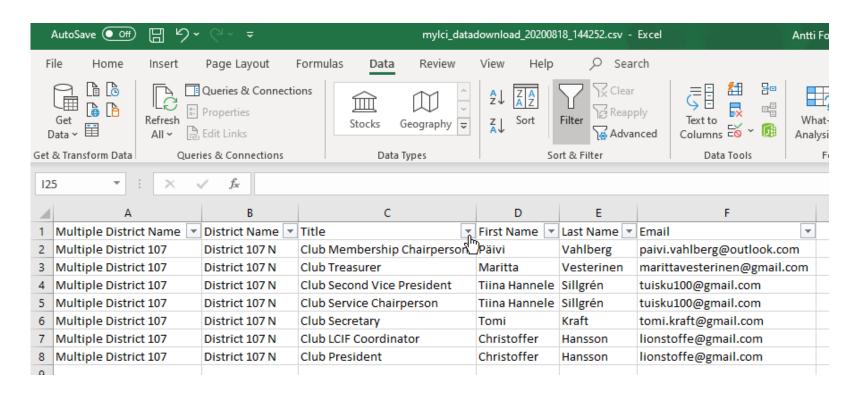

#### **DOWNLOADABLE FIELDS:**

- MD name
- District name
- Title
- First name
- Last name
- Email

#### FILTERS:

- Club Officer Filters
- District Officer Filters
- MD Officer Filters
- → European countries are both MD's and Districts.
- → Need both selections.

System creates an Excel file (.CSV) = comma separated vslues file, which is IT standard file for exporting and importing information.