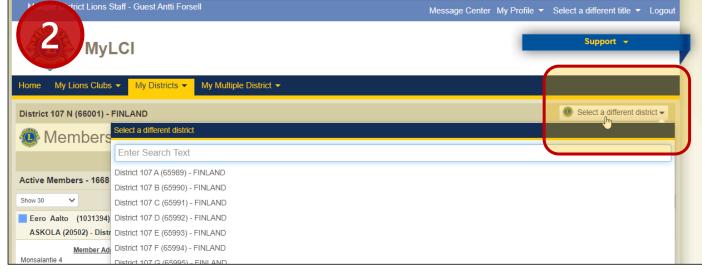

### **MyLCI – Members**

#### **DOWNLOADABLE FIELDS:**

- MD name
- District name
- Title
- First name
- Last name
- Email

#### FILTERS:

- Club Officer Filters
- District Officer Filters
- MD Officer Filters
- → European countries are both MD's and Districts.
- → Need both selections.

System creates an Excel file (.CSV) = comma separated vslues file, which is IT standard file for exporting and importing information.

# **MyLCI** Reports