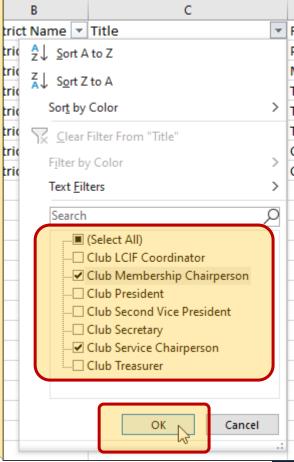

#### FILTERS:

- Club Officer Filters
- District Officer Filters
- MD Officer Filters
- → European countries are both MD's and Districts.
- → Need both selections.

System creates an Excel file (.CSV) = comma separated vslues file, which is IT standard file for exporting and importing information.