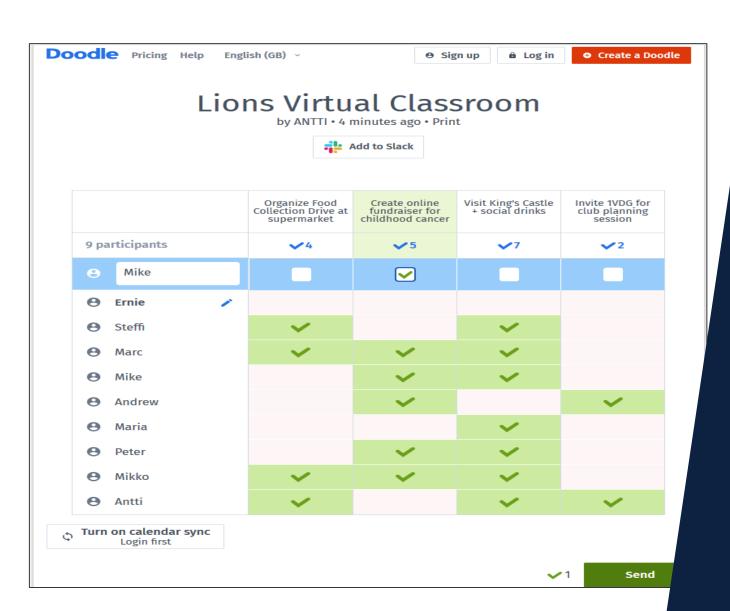

## Digital Tools: DOODLE – calendar / decision tracker

#### DOODLE www.doodle.com

- Find best available timing for meetings, service activities, club events
- Collect online decisions for club proposals.