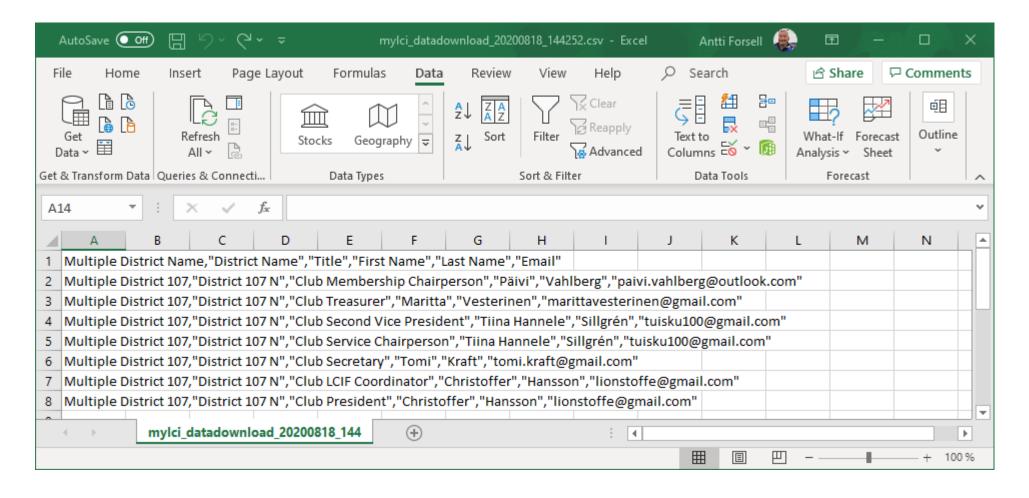

#### FILTERS:

- Club Officer Filters
- District Officer Filters
- MD Officer Filters
- → European countries are both MD's and Districts.
- → Need both selections.

System creates an Excel file (.CSV) = comma separated vslues file, which is IT standard file for exporting and importing information.