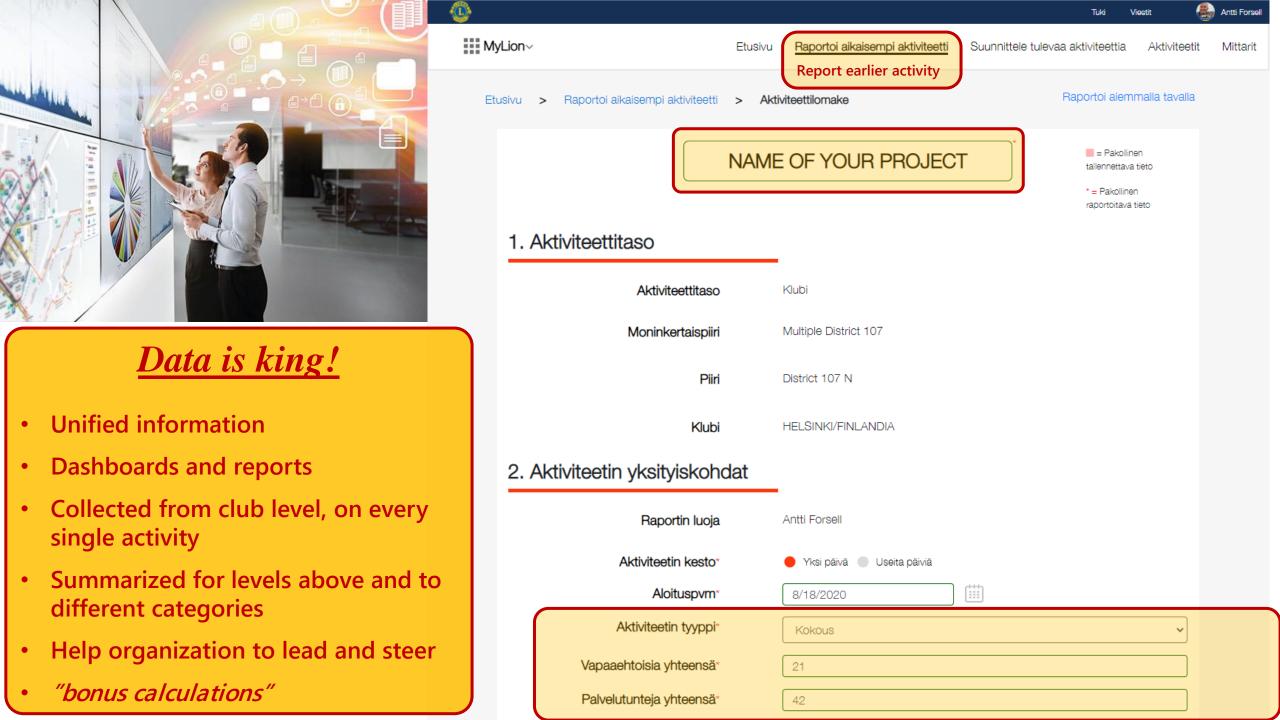

# Tell your story + promote stories

- Unified information (what, when, where, how, to whom and how much)
- Practice your story-telling
- Hint for Leaders from Districts/MD's/Areas
   → find every month the most fascinating activity from MyLion and message feedback to that club, and share that info publicly saying you found this from MyLion service reports.