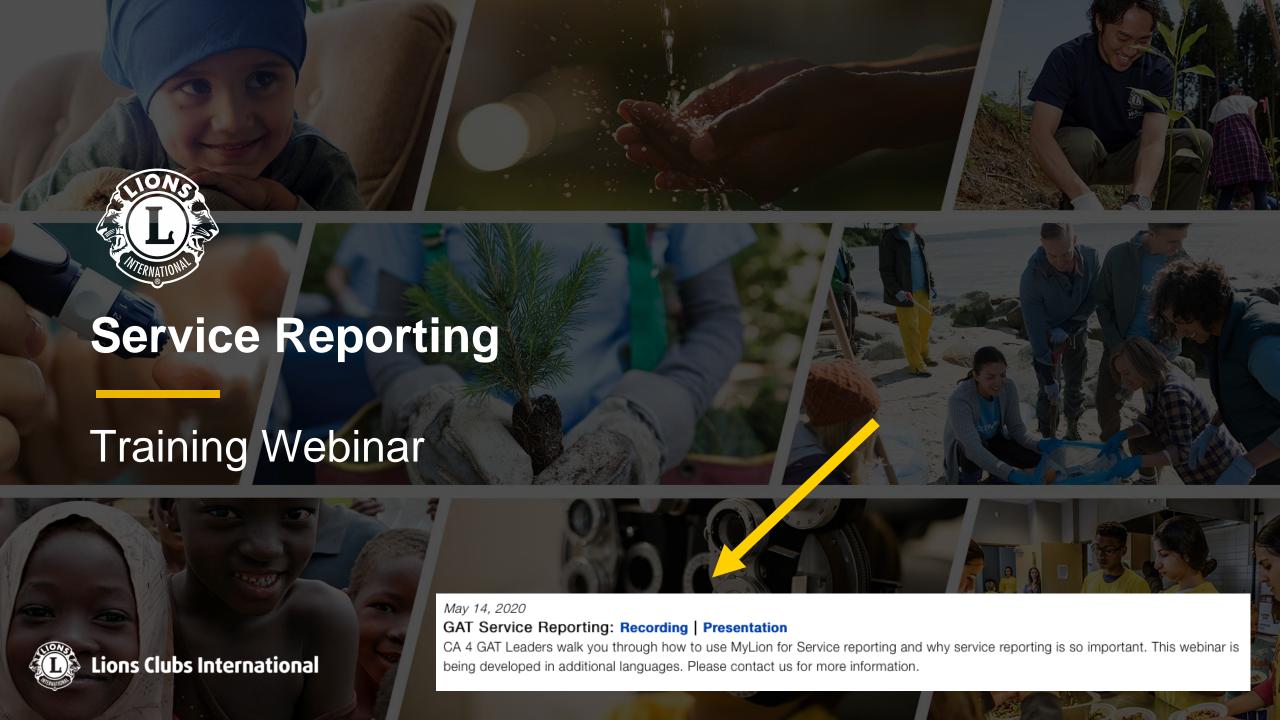

#### **Reminder Previous webinars:**

- MyLion and Service Reporting
- Insight
- LCI Data (for Area Leaders)

June 18, 2020

Introduction to Insights: A Reporting Tool for Your Club: Recording

This Lions Clubs International webinar will go through the fundamentals of using social media for your Lions Clubs, including a brief walkthrough and tour of Facebook pages and Facebook fundraising.