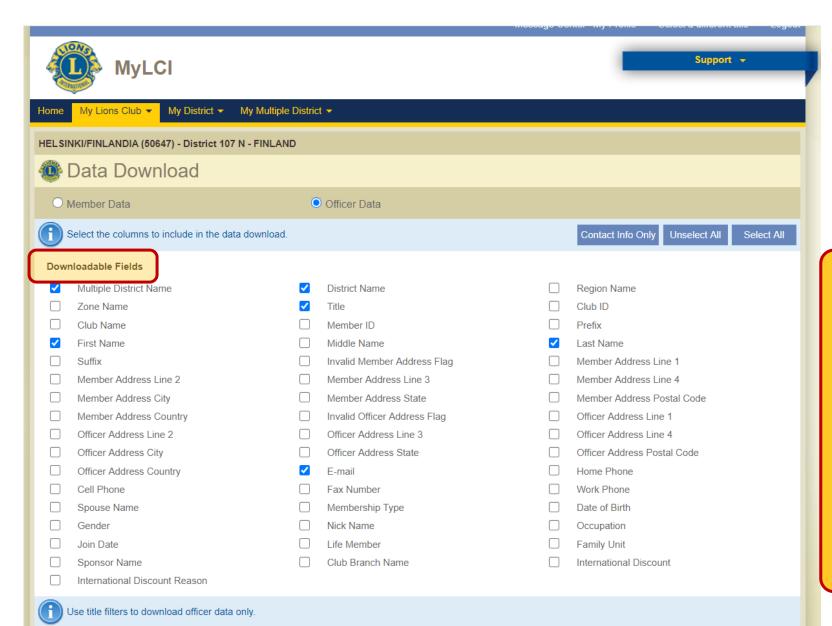

#### **DOWNLOADABLE FIELDS:**

- MD name
- District name
- Title
- First name
- Last name
- Email

#### FILTERS:

- Club Officer Filters
- District Officer Filters
- MD Officer Filters
- → European countries are both MD's and Districts.
- → Need both selections.

System creates an Excel file (.CSV) = comma separated vslues file, which is IT standard file for exporting and importing information.