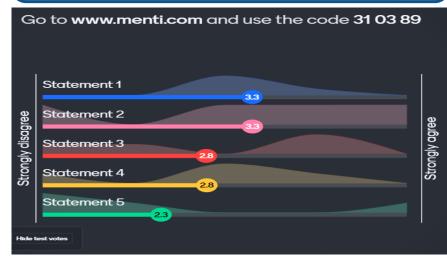

# Digital Tools: MENTI (Mentimeter)

#### MENTI www.menti.com

- To ask live feedback during online meetings.
- Brainstorm for new ideas together with word clouds.