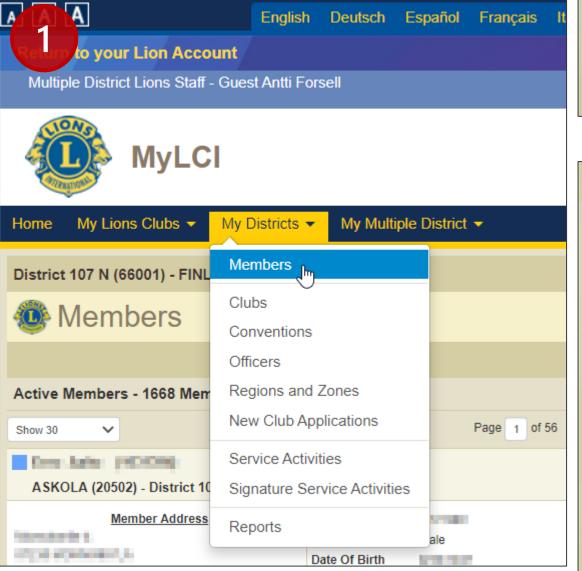

#### **MyLCI – District & MD Officers**

### **MyLCI – Members**

# **MyLCI** Reports