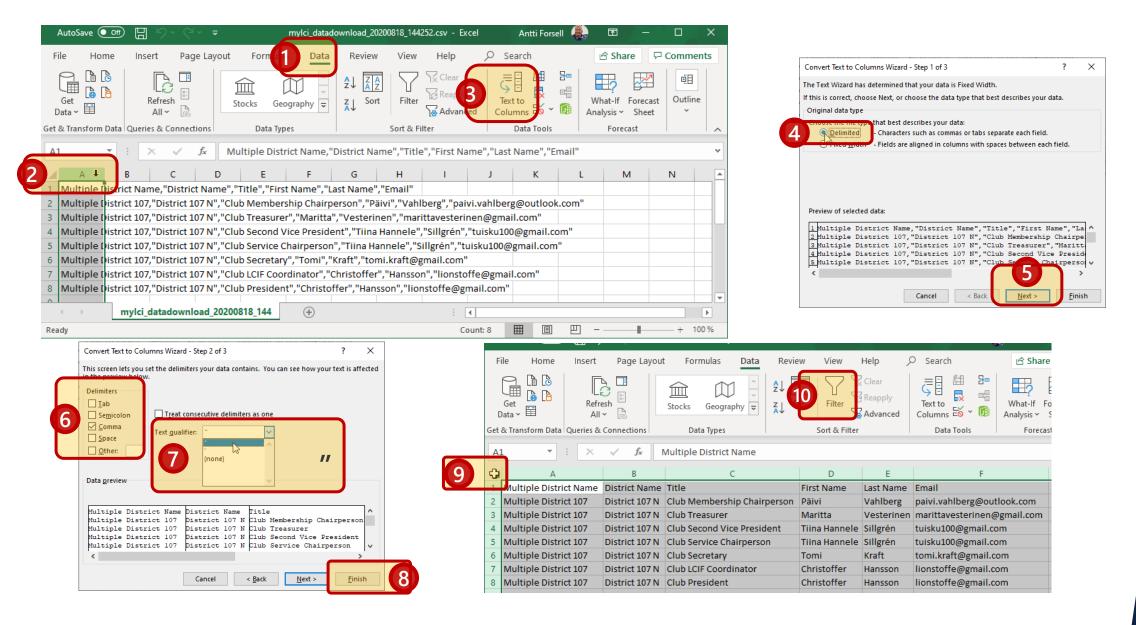

#### **DOWNLOADABLE FIELDS:**

- MD name
- District name
- Title
- First name
- Last name
- Email

#### FILTERS:

- Club Officer Filters
- District Officer Filters
- MD Officer Filters
- → European countries are both MD's and Districts.
- → Need both selections.

System creates an Excel file (.CSV) = comma separated vslues file, which is IT standard file for exporting and importing information.