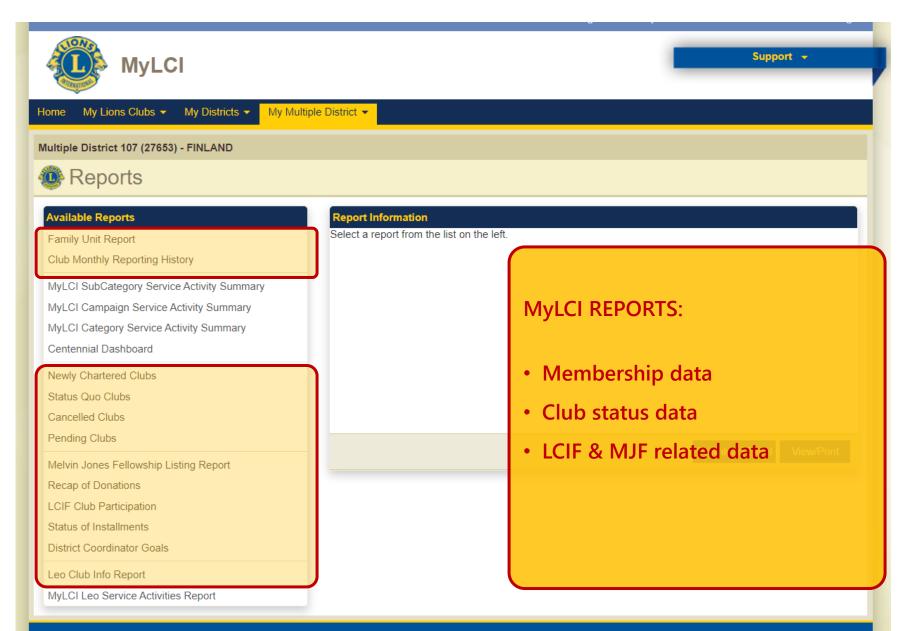

cts/MD's/Areas
   → find every month the most fascinating activity from MyLion and message feedback to that club, and share that info publicly saying you found this from MyLion service reports.



Palveluaktiviteetit Resurssit Lions Clubs International

#### **Our New Member Portal**



#### **MyLCI – District & MD Officers**





### **MyLCI – Members**











#### **DOWNLOADABLE FIELDS:**

- MD name
- District name
- Title
- First name
- Last name
- Email



#### FILTERS:

- Club Officer Filters
- District Officer Filters
- MD Officer Filters
- → European countries are both MD's and Districts.
- → Need both selections.

System creates an Excel file (.CSV) = comma separated vslues file, which is IT standard file for exporting and importing information.











# **MyLCI** Reports



# **GAT Digital Resources**

lionsclubs.org resources

PID Robert Rettby, GAT CA Leader CA4



## lionsclubs.org

















#### The Service Journey

The Service Journey is an approach to living and serving well. To making a real difference people can see and feel. It encompasses four simple phases: Learn, Discover, Act, and Celebrate. We love these words because they transcend organizational formulas. They have no borders. They are the essence of Lions and Leos.

If the past 100 years have taught us anything, it's that as we serve, we grow. And we were never meant to stop. Service is our journey. Let's explore it together.

Lions Global Service Journey

HOME / SERVICE LAUNCHPAD

#### Service Launchpad

Start the countdown to service! Welcome to the Launchpad, an interactive tool b