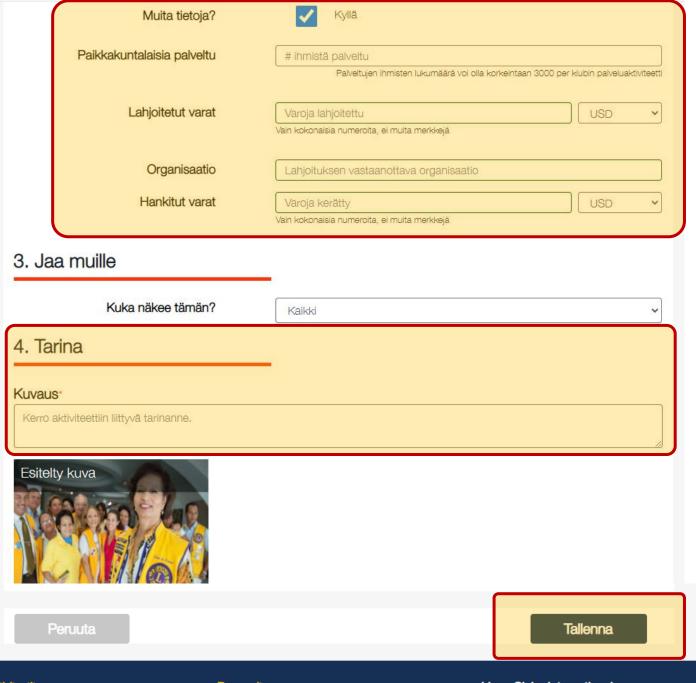

# Tell your story + promote stories

- Unified information (what, when, where, how, to whom and how much)
- Practice your story-telling
- Hint for Leaders from Districts/MD's/Areas
   → find every month the most fascinating activity from MyLion and message feedback to that club, and share that info publicly saying you found this from MyLion service reports.