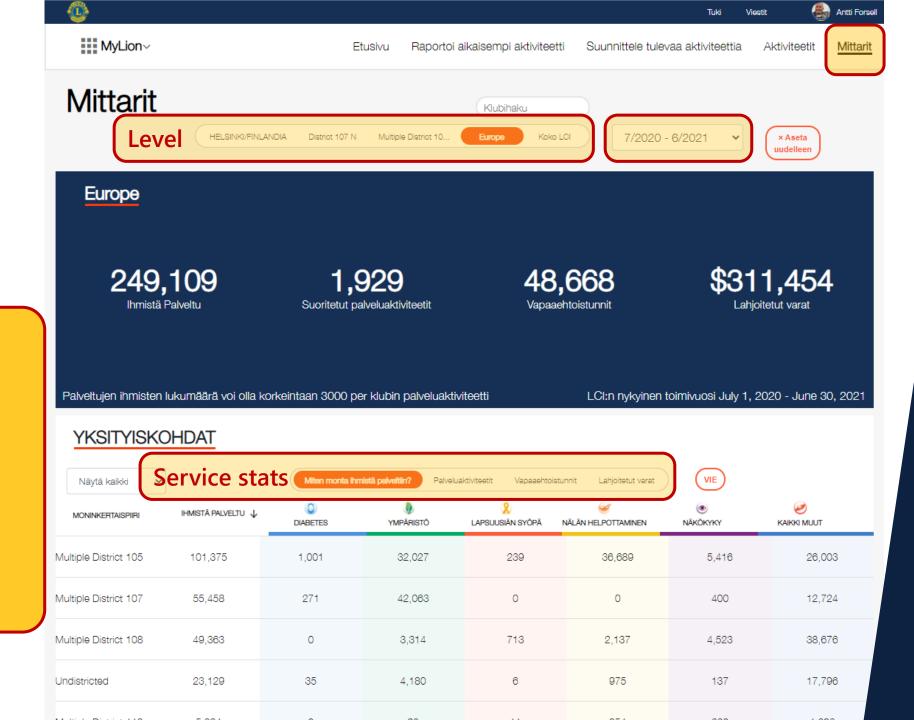

#### **Our New Member Portal**

Tulevat aktiviteetit

**Service statistics:** 

served?

activities

hours

How many people

Number of service

Number volunteer

Donated funds