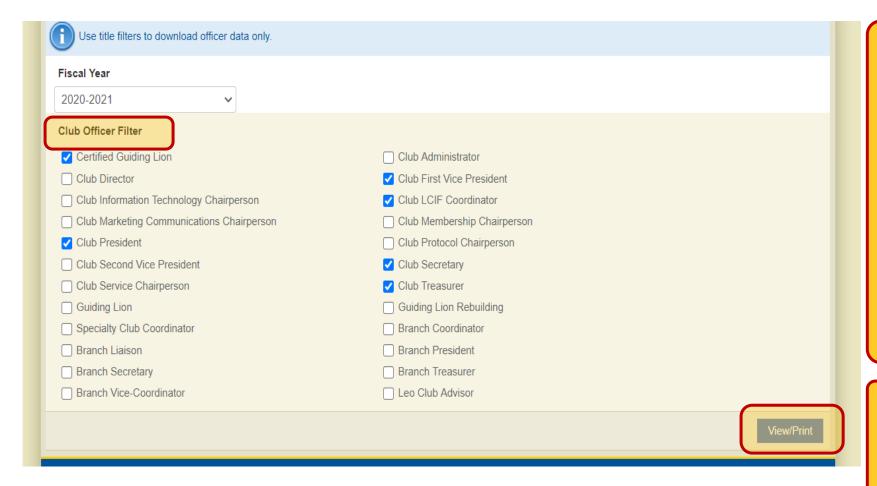

#### FILTERS:

- Club Officer Filters
- District Officer Filters
- MD Officer Filters
- → European countries are both MD's and Districts.
- → Need both selections.

System creates an Excel file (.CSV) = comma separated vslues file, which is IT standard file for exporting and importing information.