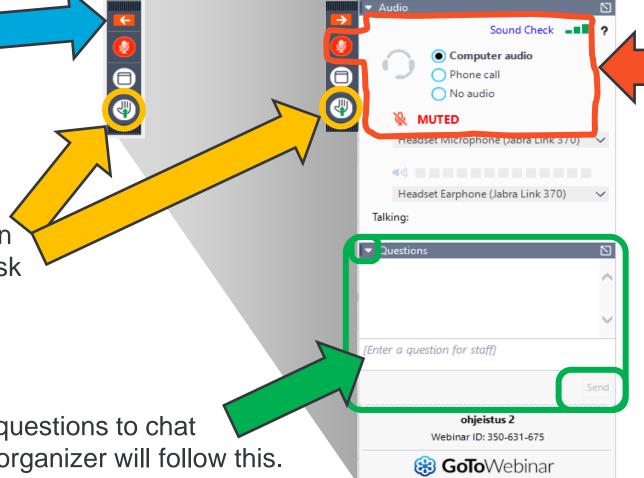

#### GoToWebinar participant control panel

To open full control panel, click arrow.

When requested you can You can raise hand to ask permission to speak. Operator will open your microphone for you.

You can also type your questions to chat panel, and panelst and organizer will follow this.

Your microphone is centrally muted (MUTED) and will be opened for questions/ comments based on requests.

\_ O O X

Organizer opens microphone and the icon becomes green. Microphone will be closed after your question/comment is finished.