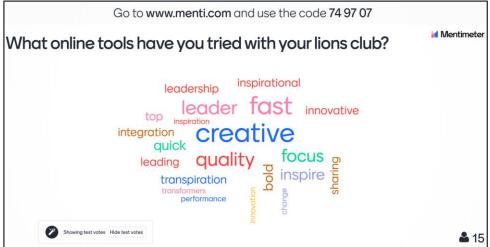

# Digital Tools: MENTI (Mentimeter)

#### MENTI www.menti.com

- To ask live feedback during online meetings.
- Brainstorm for new ideas together with word clouds.