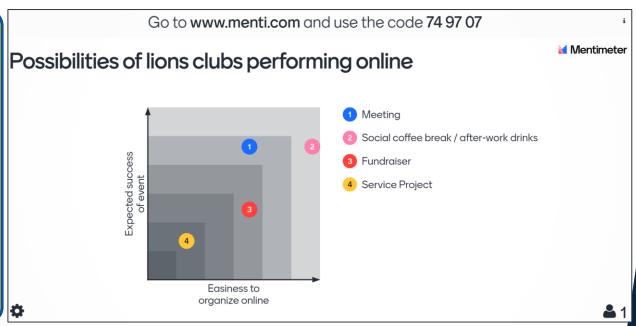

# Digital Tools: MENTI (Mentimeter)

#### MENTI www.menti.com

- To ask live feedback during online meetings.
- Brainstorm for new ideas together with word clouds.