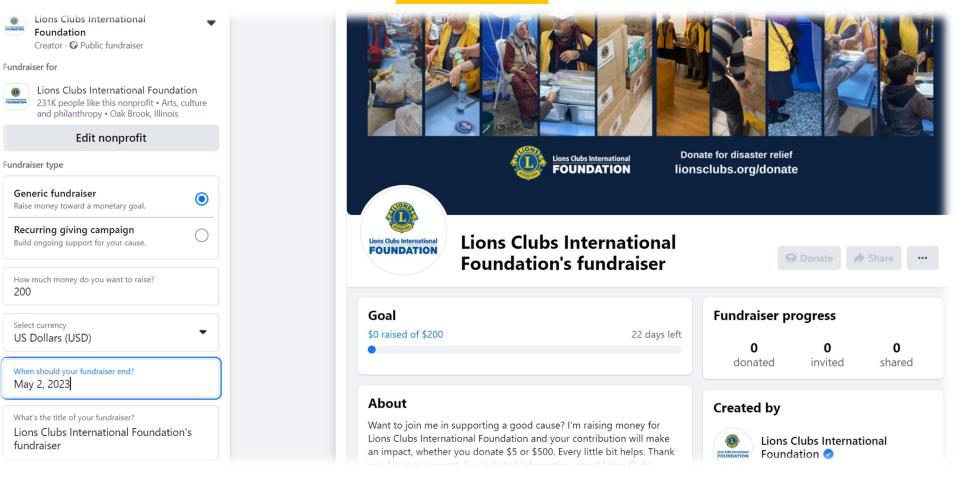

## Create a Facebook Fundraiser for Lions Clubs International Foundation (LCIF)

### Create a Fundraiser

Support this nonprofit by creating a fundraiser that people can donate to.

### **Raise Money**