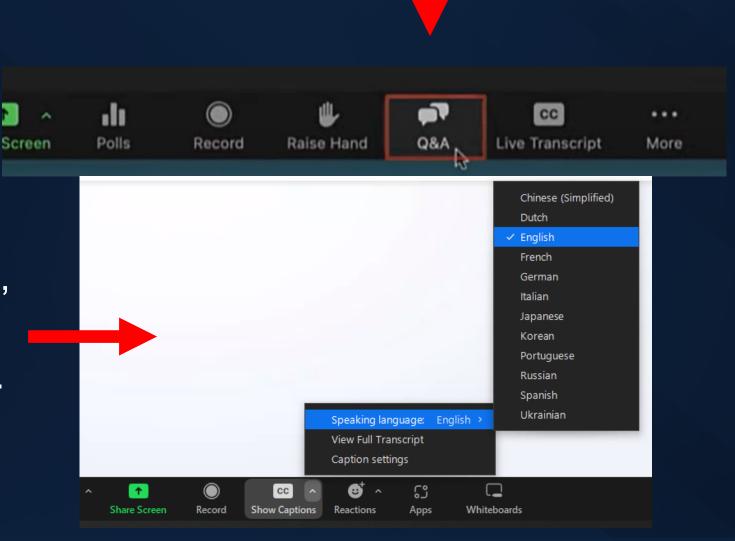

### Zoom HOUSEKEEPING

- ✓ Q&A session at end
- Submit questions any time
- Select 'Show Captions',
  Speaking language,
  Choose your language.