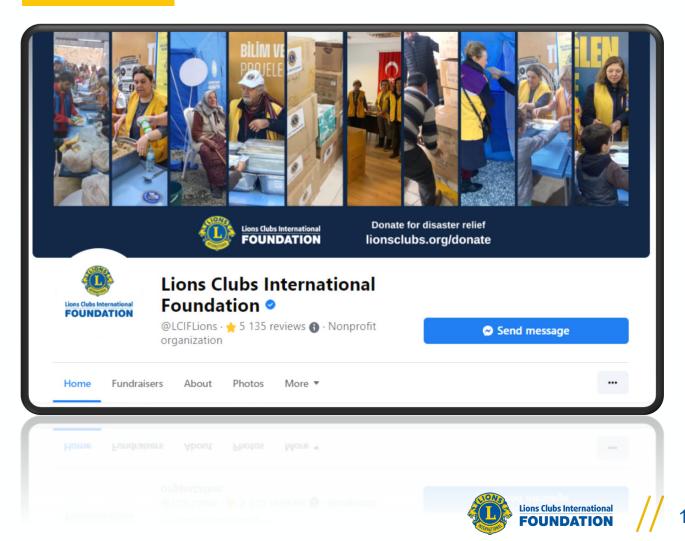

## Lions Clubs International Foundation (LCIF) Facebook Page

## @LCIFLions

- Launched: April 25, 2019
- Followers: 253,889
- Net Payout: US\$336,871
- Fundraisers: 8,617
- Impressions: 37,805,642

Home Fundraisers About F

Photos More 🔻